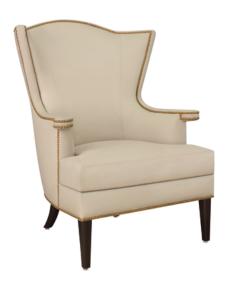

# Lounge

A throwback to the neoclassical era, the Meria Lounge chair is tailored luxury. The cushion is removable for ease of cleaning. The formal stately back, the classic legs and the standard nail head trim all make the Meria stand out as an icon to style.

### Statement of Line

**MER01** 33.5W 35D 45H 25AH