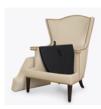

# Lounge

A throwback to the neoclassical era, the Meria Lounge chair is tailored luxury. The cushion is removable for ease of cleaning. The formal stately back, the classic legs and the standard nail head trim all make the Meria stand out as an icon to style.

Model: MER01 33.5W 35D 45H 23.5SW 19.5SD 19SH 25AH