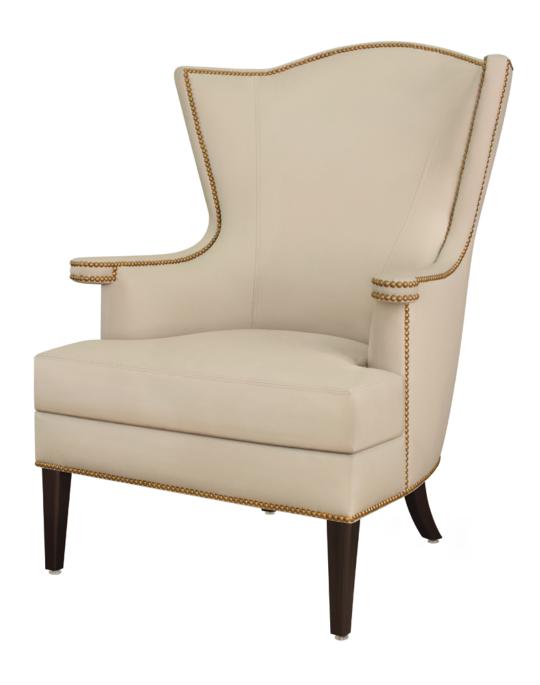

# Lounge

A throwback to the neoclassical era, the Meria Lounge chair is tailored luxury. The cushion is removable for ease of cleaning. The formal stately back, the classic legs and the standard nail head trim all make the Meria stand out as an icon to style.

Model: MER01 33.5W 35D 45H 23.5SW 19.5SD 19SH 25AH